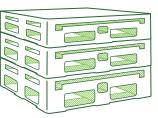

## **Used Folded Down Crate**

When the crate is empty, the inner bag which holds the glue can be thrown away - this is the only waste that is produced.

Stacked Crates

The folded crates can be stacked after use to save your valuable storage space until collection has been arranged.

### SPACE UTILISATION:

The used crates fold down to a quarter of their filled size, and are then stackable, saving valuable storage space.